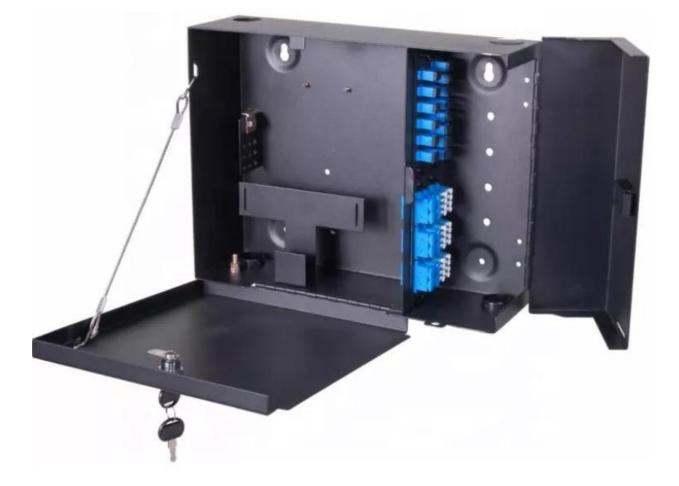

# WALLMOUNT DISTRIBUTION BOX, OUTDOOR:

Distribution box series are applicable in FTTH project and suitable for building's outer walls application; They can distribute cables after installing splitters and also can draw out room fiber optic cables by direct or cross-connections. They are with the function of mechanical splice, fusion splice, light splitting, wiring distributions etc.

### **SPECIFICATION:**

Product Name: Fiber Grade: Capacity: Adapters: Protection Class: Wall mount Distribution box SM & MM Up to 48 Fibers Duplex LC/ Simplex SC IP65

#### FEATURES:

- Suitable for Wall Mount
- Lockable Front Cover
- Standard size, light weight and reasonable structure
- LC. SC, LC/APC, SC/APC Adapters used.
- Operating temperature ranges from -40°Cto +75°C