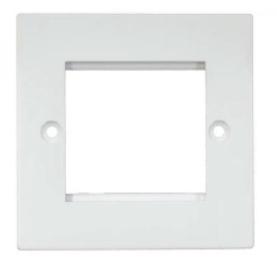

## DOUBLE FACEPLATE, MODULAR:

The Faceplate is used to hold the telecommunications connectors in the wall mounted or other outlet cable terminates. It is easy-to-install design and suitable for data and voice.

## **SPECIFICATION:**

| Total Ports        | 2           |
|--------------------|-------------|
| Color              | White       |
| Material           | Plastic     |
| Port Type          | RJ11 & RJ45 |
| Faceplate Size     | 86mmx86mm   |
| Outlet Orientation | Flat        |

## FEATURES:

- Faceplate for double module.
- The plate meets internationally accepted 86 type standards.