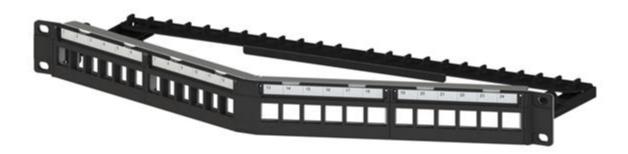

# CAT6 UTP ANGLED PATCH PANEL:

Cat6 UTP Angled Patch Panel. The clear numbering on the front and back of the network patch panel enables quick and easy identification of cable runs, and the detachable cable management bar keeps Ethernet cables neat and tidy.

### FEATURES:

- Metal Frame
- Connects 24/48 copper ports
- Rack-mountable on a 19 rack (1U of space).