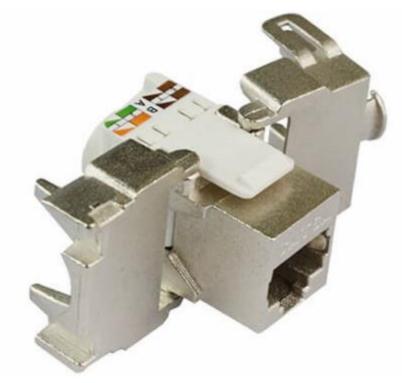

## **CAT6 S/FTP KEYSTONE JACK:**

Network module is a kind of high speed, high performance and flame retardant data module. As a kind of network accessory, it plays a role of intermediate connector, and we can also think it as a data transit station. The network module is mainly working with patch panel, faceplate, and distribution box.

## **FEATURES:**

- 22-26AWG range.
- RJ45 8(8) connector.
- Available in Silver color.
- Wiring scheme-T568A&B.
- Toolless termination design.