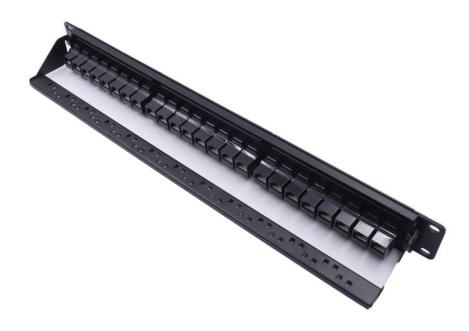

## **CAT6A S/FTP PATCH PANEL:**

Cat6A 24/48 Port S/FTP Patch Panel. The clear numbering on the front and back of the network patch panel enables quick and easy identification of cable runs.

## **FEATURES:**

- Metal Frame
- Loaded with 24/48 RJ45 Cat6A S/FTP connection modules
- Rack-mountable on a 19 rack (1U of space)
- Wiring scheme-T568A&B
- 110 & LSA Punch down
- Rear Cable Management
- Protected port labeling facility
- 22-26 AWG range