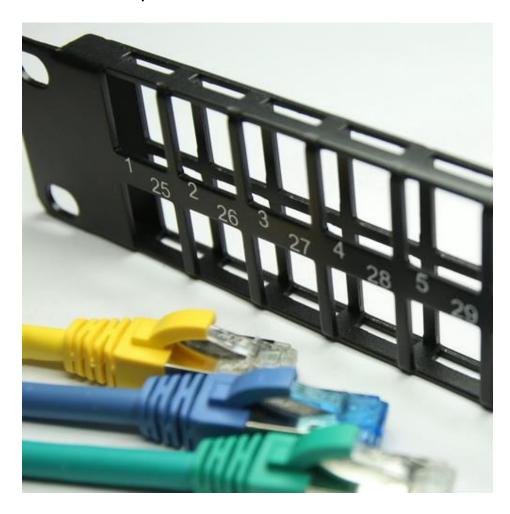

## **CAT6A PATCH PANEL, EMPTY:**

Cat6A 24/48 Port Patch Panel Empty. The clear numbering on the front and back of the network patch panel enables quick and easy identification of cable runs.