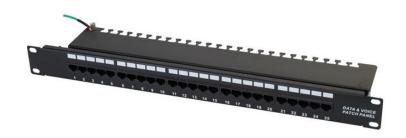

## **CAT3 PATCH PANEL:**

Cat3 UTP Voice Patch Panel. The clear numbering on the front and back of the network patch panel enables quick and easy identification of cable runs, and the detachable cable management bar keeps Ethernet cables neat and tidy.