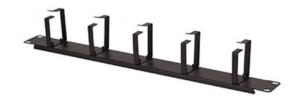

## **CABLE MANAGER, RING TYPE:**

Cable managers shall be capable of managing cables on the front and rear of any 19" rack. They ensure optimal cable radius to prevent deterioration or breakage. Flexible fingers maximize the care and protection of the equipment and cables, keeping the structured cabling system unhurt and totally functional. The removable cover makes it easy to add or remove bundled cables quickly.

## **FEATURES:**

- Secures and retains patch cables.
- Consists of 5 vertical rings.
- Standard size for mounting in 19" racks and cabinets.